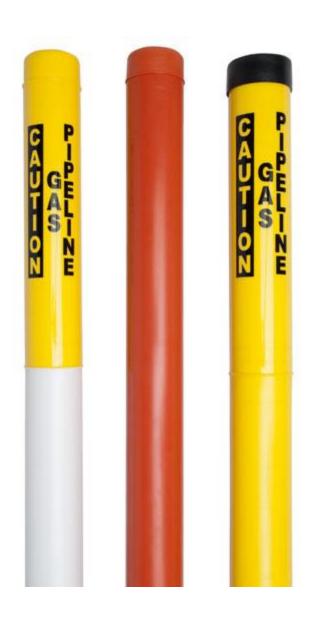

## **Pipeline Markers**

ECSI pipeline markers are designed to be a weatherproof, durable maintenance-free high visibility warning system for identifying underground:

- Gas Pipelines
- Petroleum Pipelines
- Water Pipelines
- Chemical Pipelines
- Sewage Pipelines
- Telephone Cables
- Electric Cables
- Television Cables

UV resistant lettering (sealed with a high build urethane coating) directly printed on flame treated high-density polyethylene warns of buried utility lines below.

All ECSI markers are made from high-density polyethylene with anti-oxidant and ultraviolet inhibitors. The 3-1/2" diameter design provides 360° visibility and eliminates the potential for "wind whip" that can be found with flat markers.

The plastic design prevents major damage to vehicles or equipment if accidentally run over.

Cross anchor bars can be provided for loose soil areas

ECSI markers are available in white, yellow, orange, green or red colors. Other colors available as special order.